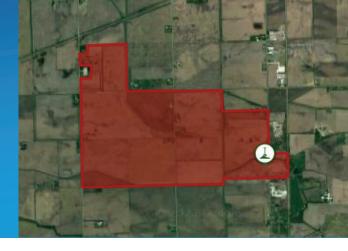

## Site Acreage: 1,313 acres

S. Broadway Street and Reed Road, Coal City, IL 60444 (41.2467, -88.2851)

## Number of Owners:

Single owner, with exception of far NE corner of the site that would likely be acquired upon development

# **Top Site Advantages**

- Chicago MSA, in attainment area
- Rail access (CSX)
- Single ownership
- Free of floodplain issues, wetlands, and protected/endangered species
- Current zoning industrial

#### **ឝ** Rail:

The site is served by Class 1, Union Pacific rail, the spur is on site. BNSF is nearby with the option of dual rail service