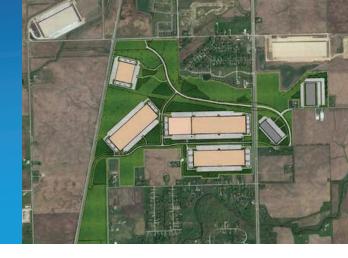

## NorthPoint Intermodal

Site Acreage: 1,000 (can be subdivided)

Route 53, Joliet, IL 60421 (41.448701, 88.056195)

# Top Site Advantages

- Option to expand an additional 1,000 acres
- Single owner
- ✓ Located in TIF Zone and Underserved Area
- Capability to have rail on site
- ✓ High power capability

# Transportation and Logistic Assets

Adjacent to/served by IL Highway 53, 5 miles to I-80, 6.5 miles to I-55.

One mile from Union Pacific Intermodal Hub. Capability to have rail on site. The timeline to build-out a rail spur is estimated at 24-36 months.