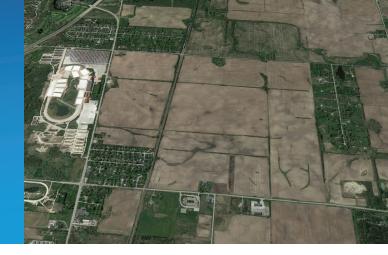

## **CSX Site**

Site Acreage: 1,080

W New Monee Rd. and S Nacke Rd., Crete, IL 60417 (41.41896, -87.64660)