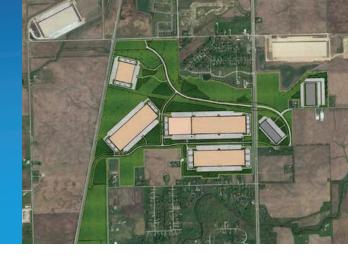

## NorthPoint Intermodal

Site Acreage: 1,000 (can be subdivided)

Route 53, Joliet, IL 60421 (41.448701, -88.056195)

## Target Industries:

Heavy industrial, logistics/warehousing

**Top Site Advantages** 

- Option to expand an additional 1,000 acres
- Single owner
- Located in TIF Zone and Underserved Area
- Capability to have rail on site
- High power capability

# Transportation and Logistic Assets

Proximity to Highways / Interstate: Adjacent to/served by IL Highway 53, 5 miles to I-80, 6.5 miles to I-55.

One mile from Union Pacific Intermodal Hub. Capability to have rail on site. The timeline to build-out a rail spur is estimated at 24-36 months.